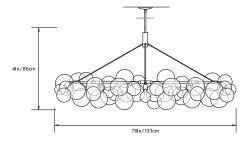

#### **Dimensions:**

Diam 76in/193cm x H 32in/81.3cm Also available in 48" and 60" Diam

Weight: 35lb/15.8kg