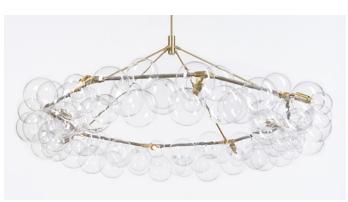

## **Product Name:**

WREATH Bubble Chandelier

#### **Dimensions:**

Diam 76in/193cm x H 32in/81.3cm Also available in 48" and 60" Diam

Weight: 35lb/15.8kg

#### Materials:

Machined metal, blown glass globes, decorative cotton or leather coiling

#### **Metal Finish Options:**

Satin Brass, Polished Nickel. Custom finishes avilable upon request.

**Certifications:** 

UL and cUL certified

Made in: New York, USA

Pictured with Satin Brass and custom Gray Leather Cord Coiling