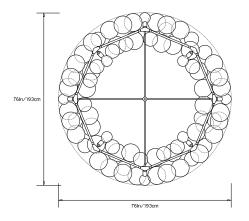

#### **Dimensions:**

Diam 76in/193cm x H 32in/81.3cm Also available in 48" and 60" Diam

Weight: 35lb/15.8kg