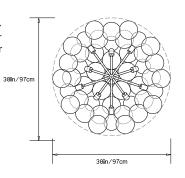

nting:

Ceiling Pendant with fixed pipe suspension that can be cut to measure on site. Fixture ships with 3ft/0.9m pipe in the matching metal finish and 6in/15cm canopy unless otherwise specified. Longer pipe lengths available upon request.

## Materials:

Machined metal, hand-blown glass globes, decorative cotton or leather coiling

## **Metal Finish Options:**

Satin Brass, Polished Nickel. Custom finishes avilable upon request.

# **Decorative Coiling Options:**

Basic version comes with Natural Cotton Cord coiling. Upgrades are available in White, Natural, Henna, Dark-Brown and Black Leather Cord coiling. Custom leather colors available upon request.

#### **Certifications:**

UL and cUL certified

## Made in:

New York, USA



Pictured with Satin Brass and Dark Brown Leather Coiling