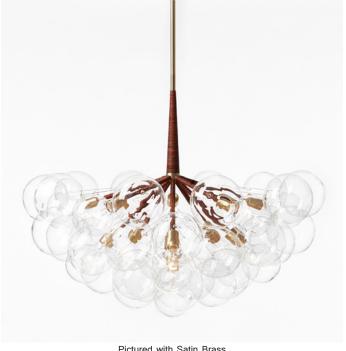

#### **Product Name:**

SUPRA Bubble Chandelier

#### **Dimensions:**

Diam 38in/97cm x H 30in/76cm

## Materials:

Machined metal, hand-blown glass globes, decorative cotton or leather coiling

## **Metal Finish Options:**

Satin Brass, Polished Nickel. Custom finishes avilable upon request.

## Made in:

New York, USA

Pictured with Satin Brass and Dark Brown Leather Coiling