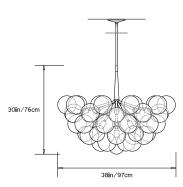

ing:

Ceiling Pendant with fixed pipe suspension that can be cut to measure on site. Fixture ships with 3ft/0.9m pipe in the matching metal finish and 6in/15cm canopy unless otherwise specified. Longer pipe lengths available upon request.

## Materials:

Machined metal, hand-blown glass globes, decorative cotton or leather coiling

## **Metal Finish Options:**

Satin Brass, Polished Nickel. Custom finishes avilable upon request.

# **Decorative Coiling Options:**

Basic version comes with Natural Cotton Cord coiling. Upgrades are available in White, Natural, Henna, Dark-Brown and Black Leather Cord coiling. Custom leather colors available upon request.

#### **Certifications:**

UL and cUL certified

## Made in:

New York, USA



Pictured with Satin Brass and Dark Brown Leather Coiling