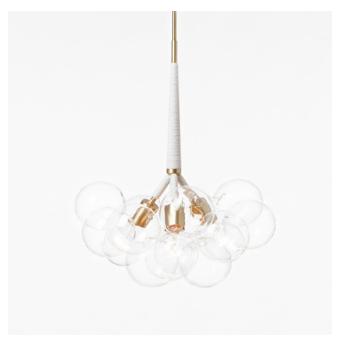

# **BUBBLE CHANDELIER SERIES**

## **Product Name:**

ORIGINAL (Medium) Bubble Chandelier

#### Materials:

Machined metal, hand-blown glass globes, decorative cotton or leather coiling

# **Metal Finish Options:**

Satin Brass, Polished Nickel. Custom finishes available upon request.

## **Decorative Coiling Options:**

Basic version comes with Natural Cotton Cord coiling. Upgrades are available in White, Natural, Henna, Dark-Brown and Black Leather Cord coiling. Custom leather colors available upon request.

#### Certifications:

UL and cUL certified

Made in: New York, USA

Pictured with Satin Brass and Natural Cotton Cord Coiling