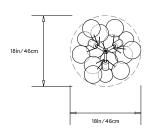

# Design Year: 2008

**Designer / Manufacturer:** PELLE

Dimensions: Diam 18in/46cm x H 22in/56cm

Weight: 4lbs/1.8kg