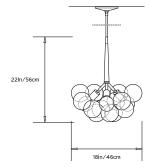

# Design Year: 2008

**Designer / Manufacturer:** PELLE

Dimensions: Diam 18in/46cm x H 22in/56cm

Weight: 4lbs/1.8kg