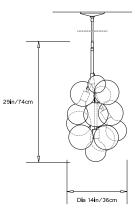

# Design Year: 2011

**Designer / Manufacturer:** PELLE

Dimensions: Diam 14in/36cm. x H 29in/74cm

Weight: 7lbs/3kg