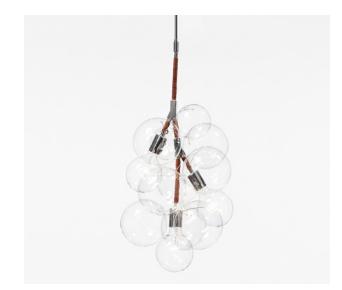

# **BUBBLE CHANDELIER SERIES**

# Product Name:

PENDANT Bubble Chandelier

### Certifications:

UL and cUL certified

Made in: New York, USA

Pictured with Polished Nickel and Dark-Brown Leather Cord Coiling Upgrade