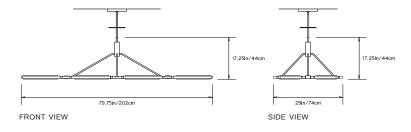

esign Year:

2016

**Designer / Manufacturer:** PELLE

#### **Dimensions:**

L 79.75in/202cm x W 29in/74cm x H 17.25in/44cm

## Weight: 26lbs/11.8kg

20103/11.0Kg

## 120 V LED Illumination:

Wattage: 105 Lumens: 9150 Total. 4575/side Color Temperature: 2700K Life Hours: 50,000 CRI: 80+ TRIAC Dimmable Drivers in Canopy

#### Mounting:

Ceiling Pendant with fixed pipe suspension that can be cut to measure on site. Fixture ships with 3ft/0.9m pipe in the matching metal finish and 8in/20cm canopy unless otherwise specified. Longer pipe lengths available upon request.

### Materials:

Solid Brass, Machined Aluminum, LED

#### **Metal Finish Options:**

Standard: Satin Brass Custom: Black Brass, Polished Nickel

## Certifications:

UL and cUL certified

# Made in:

New York, USA





TOP VIEW