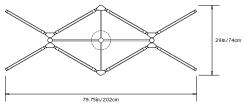

DELIER

## Design Year:

2016

**Designer / Manufacturer:** PELLE

#### **Dimensions:**

L 79.75in/202cm x W 29in/74cm x H 17.25in/44cm

## Weight: 26lbs/11.8kg

20103/11.0Kg

## 120 V LED Illumination:

Wattage: 105 Lumens: 9150 Total. 4575/side Color Temperature: 2700K Life Hours: 50,000 CRI: 80+ TRIAC Dimmable Drivers in Canopy

#### Mounting:

Ceiling Pendant with fixed pipe suspension that can be cut to measure on site. Fixture ships with 3ft/0.9m pipe in the matching metal finish and 8in/20cm canopy unless otherwise specified. Longer pipe lengths available upon request.

### Materials:

Solid Brass, Machined Aluminum, LED

#### **Metal Finish Options:**

Standard: Satin Brass Custom: Black Brass, Polished Nickel

## Certifications:

UL and cUL certified

# Made in:

New York, USA





TOP VIEW