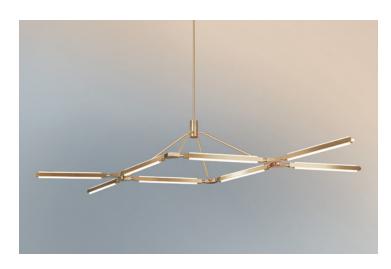

## Product Name:

PRIS CROWN CHANDELIER

#### **Dimensions:**

L 79.75in/202cm x W 29in/74cm x H 17.25in/44cm

### Materials:

Solid Brass, Machined Aluminum, LED