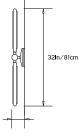

# **Design Year:** 2016

**Designer / Manufacturer:** PELLE

Dimensions: L 32in/81cm x W 6in/15cm x D 3.5in/9.5cm

Weight: 4lbs/1.8kg

## Metal Finish Options:

Standard: Satin Brass Custom: Black Brass, Polished Nickel

Certifications: UL and cUL certified

Made in: New York, USA

SIDE VIEW INTERNAL DRIVER

SIDE VIEW EXTERNAL DRIVER

© 2017 Pelle Designs LLC