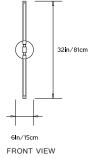

# **Design Year:** 2016

**Designer / Manufacturer:** PELLE

Dimensions: L 32in/81cm x W 6in/15cm x D 3.5in/9.5cm

Weight: 4lbs/1.8kg