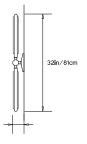

# **Design Year:** 2016

**Designer / Manufacturer:** PELLE

Dimensions: L 32in/81cm x W 6in/15cm x D 3.5in/9.5cm

Weight: 4lbs/1.8kg

## Metal Finish Options:

Standard: Satin Brass Custom: Black Brass, Polished Nickel

Certifications: UL and cUL certified

Made in: New York, USA

SIDE VIEW INTERNAL DRIVER

SIDE VIEW EXTERNAL DRIVER

© 2017 Pelle Designs LLC