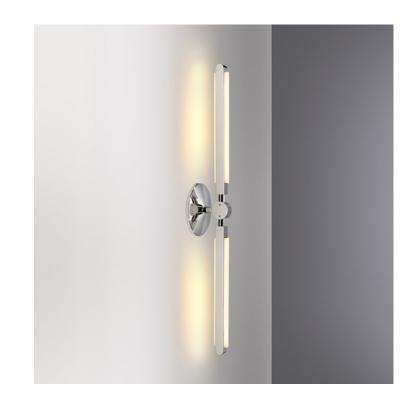

## **PRIS COLLECTION**

Product Name: PRIS LINEAR SCONCE

# **Design Year:** 2016

**Designer / Manufacturer:** PELLE

Dimensions: L 32in/81cm x W 6in/15cm x D 3.5in/9.5cm

Weight: 4lbs/1.8kg