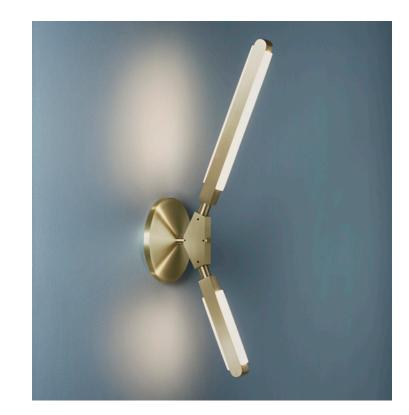

## PRIS COLLECTION

Product Name: PRIS K SCONCE

# **Design Year:** 2015

**Designer / Manufacturer:** PELLE

Dimensions: H 23.75in/60cm x W 6in/15cm x D 8.5in/21cm

Weight: 7lbs/3.1kg