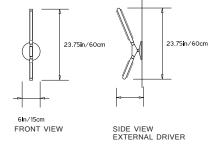

# **Design Year:** 2015

**Designer / Manufacturer:** PELLE

Dimensions: H 23.75in/60cm x W 6in/15cm x D 8.5in/21cm

Weight: 7lbs/3.1kg