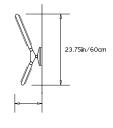

# **Design Year:** 2015

**Designer / Manufacturer:** PELLE

Dimensions: H 23.75in/60cm x W 6in/15cm x D 8.5in/21cm

Weight: 7lbs/3.1kg

#### **Metal Finish Options:**

Standard: Satin Brass Custom: Black Brass, Polished Nickel

Certifications: UL and cUL certified

Made in: New York, USA

SIDE VIEW INTERNAL DRIVER