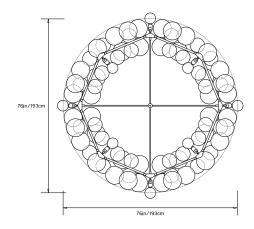

ing:

Ceiling Pendant with fixed pipe suspension that can be cut to measure on site. Fixture ships with 3ft/0.9m pipe in the matching metal finish and 6in/15cm canopy unless otherwise specified. Longer pipe lengths available upon request.

### Materials:

Machined metal, blown glass globes, decorative cotton or leather coiling

## **Metal Finish Options:**

Satin Brass, Polished Nickel. Custom finishes avilable upon request.

# **Decorative Coiling Options:**

Basic version comes with Natural Cotton Cord coiling. Upgrades are available in White, Natural, Henna, Dark-Brown and Black Leather Cord coiling. Custom leather colors available upon request.

#### **Certifications:**

UL and cUL certified

## Made in:

New York, USA



Pictured with Satin Brass and custom Gray Leather Cord coiling