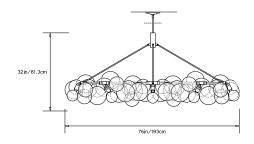

g:

Ceiling Pendant with fixed pipe suspension that can be cut to measure on site. Fixture ships with 3ft/0.9m pipe in the matching metal finish and 6in/15cm canopy unless otherwise specified. Longer pipe lengths available upon request.

### Materials:

Machined metal, blown glass globes, decorative cotton or leather coiling

## **Metal Finish Options:**

Satin Brass, Polished Nickel. Custom finishes avilable upon request.

# **Decorative Coiling Options:**

Basic version comes with Natural Cotton Cord coiling. Upgrades are available in White, Natural, Henna, Dark-Brown and Black Leather Cord coiling. Custom leather colors available upon request.

#### **Certifications:**

UL and cUL certified

## Made in:

New York, USA



Pictured with Satin Brass and custom Gray Leather Cord coiling