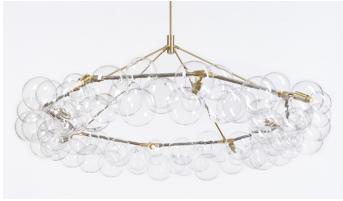

#### **Product Name:**

WREATH Bubble Chandelier

## Made in:

New York, USA

Pictured with Satin Brass and custom Gray Leather Cord coiling