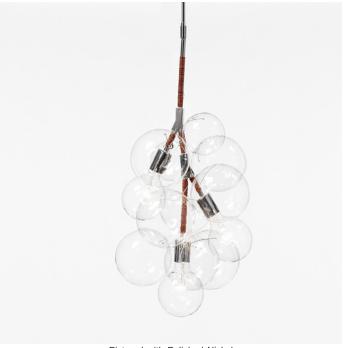

# **BUBBLE CHANDELIER SERIES**

## **Product Name:**

PENDANT Bubble Chandelier

## Materials:

Machined metal, hand-blown glass globes, decorative cotton or leather coiling

# **Decorative Coiling Options:**

Basic version comes with Natural Cotton Cord coiling. Upgrades are available in White, Natural, Henna, Dark-Brown and Black Leather Cord coiling. Custom leather colors available upon request.

#### Made in:

New York, USA

Pictured with Polished Nickel and Dark-Brown Leather Cord coiling upgrade