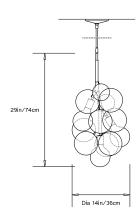

iling Pendant with fixed pipe suspension that can be cut to measure on site. Fixture ships with 3ft/0.9m pipe in the matching metal finish and 6in/15cm canopy unless otherwise specified. Longer pipe lengths available upon request.

## Materials:

Machined metal, hand-blown glass globes, decorative cotton or leather coiling

# Metal Finish Options:

Satin Brass, Polished Nickel. Custom finishes avilable upon request.

# **Decorative Coiling Options:**

Basic version comes with Natural Cotton Cord coiling. Upgrades are available in White, Natural, Henna, Dark-Brown and Black Leather Cord coiling. Custom leather colors available upon request.

#### Certifications:

UL and cUL certified

#### Made in:

New York, USA



Pictured with Polished Nickel and Dark-Brown Leather Cord coiling upgrade