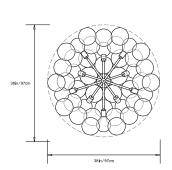

ting:

Ceiling Pendant with fixed pipe suspension that can be cut to measure on site. Fixture ships with 3ft/0.9m pipe in the matching metal finish and 6in/15cm canopy unless otherwise specified. Longer pipe lengths available upon request.

## Materials:

Machined metal, hand-blown glass globes, decorative cotton or leather coiling

## **Metal Finish Options:**

Satin Brass, Polished Nickel. Custom finishes avilable upon request.

## **Decorative Coiling Options:**

Basic version comes with Natural Cotton Cord coiling. Upgrades are available in White, Natural, Henna, Dark-Brown and Black Leather Cord coiling. Custom leather colors available upon request.

#### **Certifications:**

UL and cUL certified

## Made in:

New York, USA



Pictured with Satin Brass and Dark Brown Leather coiling