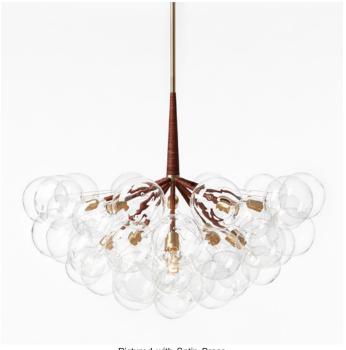

#### **Product Name:**

SUPRA Bubble Chandelier

## Materials:

Machined metal, hand-blown glass globes, decorative cotton or leather coiling

## **Metal Finish Options:**

Satin Brass, Polished Nickel. Custom finishes avilable upon request.

## **Decorative Coiling Options:**

Basic version comes with Natural Cotton Cord coiling. Upgrades are available in White, Natural, Henna, Dark-Brown and Black Leather Cord coiling. Custom leather colors available upon request.

## Made in:

New York, USA

Pictured with Satin Brass and Dark Brown Leather coiling