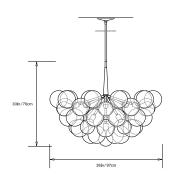

ng:

Ceiling Pendant with fixed pipe suspension that can be cut to measure on site. Fixture ships with 3ft/0.9m pipe in the matching metal finish and 6in/15cm canopy unless otherwise specified. Longer pipe lengths available upon request.

## Materials:

Machined metal, hand-blown glass globes, decorative cotton or leather coiling

## **Metal Finish Options:**

Satin Brass, Polished Nickel. Custom finishes avilable upon request.

## **Decorative Coiling Options:**

Basic version comes with Natural Cotton Cord coiling. Upgrades are available in White, Natural, Henna, Dark-Brown and Black Leather Cord coiling. Custom leather colors available upon request.

#### **Certifications:**

UL and cUL certified

## Made in:

New York, USA



Pictured with Satin Brass and Dark Brown Leather coiling