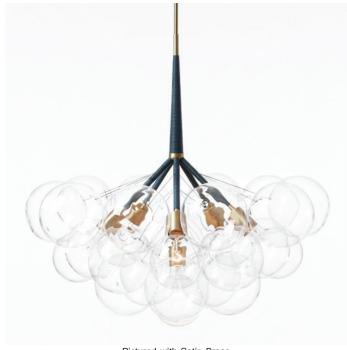

## **Product Name:**

JUMBO 29 Bubble Chandelier

#### Dimensions:

Diam 29in/74cm x H 28in/71cm

# Materials:

Machined metal, hand-blown glass globes, decorative cotton or leather coiling

# **Metal Finish Options:**

Satin Brass, Polished Nickel. Custom finishes avilable upon request.

# **Decorative Coiling Options:**

Basic version comes with Natural Cotton Cord coiling. Upgrades are available in White, Natural, Henna, Dark-Brown and Black Leather Cord coiling. Custom leather colors available upon request.

#### Made in:

New York, USA

Pictured with Satin Brass and custom Iris Blue Leather Cord coiling upgrade