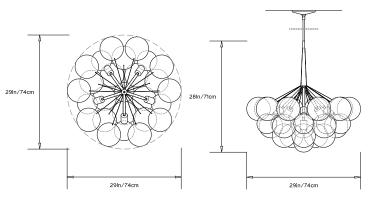

Pendant with fixed pipe suspension that can be cut to measure on site. Fixture ships with 3ft/0.9m pipe in the matching metal finish and 6in/15cm canopy unless otherwise specified. Longer pipe lengths available upon request.

# Materials:

Machined metal, hand-blown glass globes, decorative cotton or leather coiling

# **Metal Finish Options:**

Satin Brass, Polished Nickel. Custom finishes avilable upon request.

# **Decorative Coiling Options:**

Basic version comes with Natural Cotton Cord coiling. Upgrades are available in White, Natural, Henna, Dark-Brown and Black Leather Cord coiling. Custom leather colors available upon request.

#### Certifications:

UL and cUL certified

#### Made in:

New York, USA



Pictured with Satin Brass and custom Iris Blue Leather Cord coiling upgrade