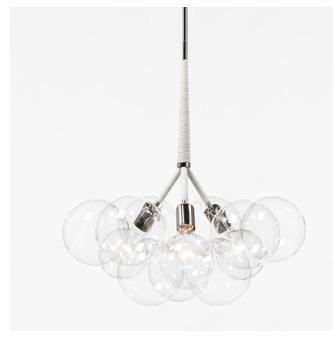

## **Product Name:**

LARGE Bubble Chandelier

## Materials:

Machined metal, hand-blown glass globes, decorative cotton or leather coiling

## **Metal Finish Options:**

Satin Brass, Polished Nickel. Custom finishes available upon request.

## **Decorative Coiling Options:**

Basic version comes with Natural Cotton Cord coiling. Upgrades are available in White, Natural, Henna, Dark-Brown and Black Leather Cord coiling. Custom leather colors available upon request.

#### Made in:

New York, USA

Pictured with Polished Nickel and White Leather Cord coiling upgrade