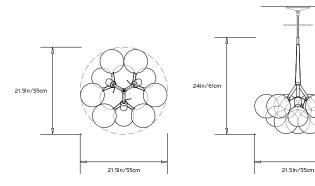

iling Pendant with fixed pipe suspension that can be cut to measure on site. Fixture ships with 3ft/0.9m pipe in the matching metal finish and 6in/15cm canopy unless otherwise specified. Longer pipe lengths available upon request.

## Materials:

Machined metal, hand-blown glass globes, decorative cotton or leather coiling

## **Metal Finish Options:**

Satin Brass, Polished Nickel. Custom finishes available upon request.

## **Decorative Coiling Options:**

Basic version comes with Natural Cotton Cord coiling. Upgrades are available in White, Natural, Henna, Dark-Brown and Black Leather Cord coiling. Custom leather colors available upon request.

## Certifications:

UL and cUL certified

#### Made in:

New York, USA



Pictured with Polished Nickel and White Leather Cord coiling upgrade