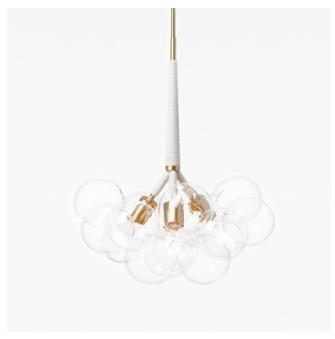

## **Product Name:**

ORIGINAL (Medium) Bubble Chandelier

## Materials:

Machined metal, hand-blown glass globes, decorative cotton or leather coiling

#### **Metal Finish Options:**

Satin Brass, Polished Nickel. Custom finishes available upon request.

## **Decorative Coiling Options:**

Basic version comes with Natural Cotton Cord coiling. Upgrades are available in White, Natural, Henna, Dark-Brown and Black Leather Cord coiling. Custom leather colors available upon request.

#### Made in:

New York, USA

Pictured with Satin Brass and Natural Cotton Cord coiling