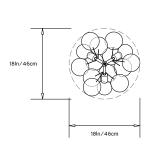

nting:

Ceiling Pendant with fixed pipe suspension that can be cut to measure on site. Fixture ships with 3ft/0.9m pipe in the matching metal finish and 6in/15cm canopy unless otherwise specified. Longer pipe lengths available upon request.

## Materials:

Machined metal, hand-blown glass globes, decorative cotton or leather coiling

#### **Metal Finish Options:**

Satin Brass, Polished Nickel. Custom finishes available upon request.

## **Decorative Coiling Options:**

Basic version comes with Natural Cotton Cord coiling. Upgrades are available in White, Natural, Henna, Dark-Brown and Black Leather Cord coiling. Custom leather colors available upon request.

# Certifications:

UL and cUL certified

#### Made in:

New York, USA



Pictured with Satin Brass and Natural Cotton Cord coiling