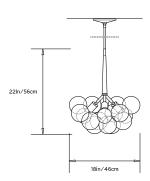

ing:

Ceiling Pendant with fixed pipe suspension that can be cut to measure on site. Fixture ships with 3ft/0.9m pipe in the matching metal finish and 6in/15cm canopy unless otherwise specified. Longer pipe lengths available upon request.

## Materials:

Machined metal, hand-blown glass globes, decorative cotton or leather coiling

#### **Metal Finish Options:**

Satin Brass, Polished Nickel. Custom finishes available upon request.

## **Decorative Coiling Options:**

Basic version comes with Natural Cotton Cord coiling. Upgrades are available in White, Natural, Henna, Dark-Brown and Black Leather Cord coiling. Custom leather colors available upon request.

# Certifications:

UL and cUL certified

#### Made in:

New York, USA



Pictured with Satin Brass and Natural Cotton Cord coiling