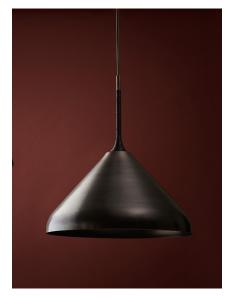

#### **Product Name:**

Stem Shade 20

#### **Dimensions:**

Dia 20in/50.8cm x H 24in/60.1cm

#### Materials:

Spun Brass Shade with Leather decorative coiling. Leather cord available in various colors.

# **Metal Shade Finish Options:**

Standard: Satin Brass.

Custom: Antique Brass, Black Brass.

# Made in:

New York, USA

Pictured in Black Brass finish with Decorative Black Leather Coiling.