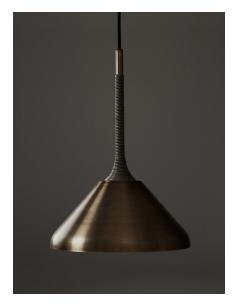

## STEM LIGHT SERIES

Product Name: Stem Shade 12

# Design Year: 2015

Designer / Manufacturer: PELLE

Dimensions: Dia 11.5in/29cm x H 16in/40cm

Weight: 3lbs/1.3kg

#### Materials:

Spun Brass Shade with Leather decorative coiling. Leather cord available in various colors.

#### **Certifications:**

UL and cUL certified

Made in: New York, USA

Pictured in Antique Brass finish with Decorative Gray Leather Coiling.