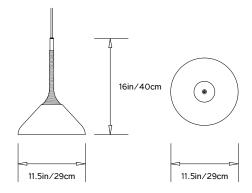

# Design Year: 2015

Designer / Manufacturer: PELLE

Dimensions: Dia 11.5in/29cm x H 16in/40cm

Weight: 3lbs/1.3kg