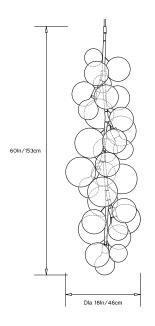

# Design Year: 2011

**Designer / Manufacturer:** PELLE

Dimensions: Diam 18in/46cm x H 60in/153cm

Weight: 13lbs/5.9kg