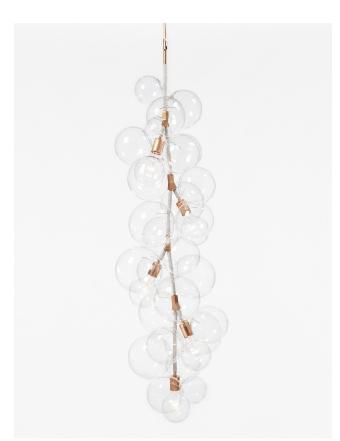

# Design Year: 2011

**Designer / Manufacturer:** PELLE

Dimensions: Diam 18in/46cm x H 60in/153cm

Weight: 13lbs/5.9kg

#### Materials:

Machined metal, hand-blown glass globes, decorative cotton or leather coiling

#### **Decorative Coiling Options:**

Basic version comes with Natural Cotton Cord coiling. Upgrades are available in White, Natural, Henna, Dark-Brown and Black Leather Cord coiling. Custom leather colors available upon request.

# Certifications:

UL and cUL certified

Made in: New York, USA

Pictured with Satin Brass and white Leather Cord coiling upgrade

© 2017 Pelle Designs LLC