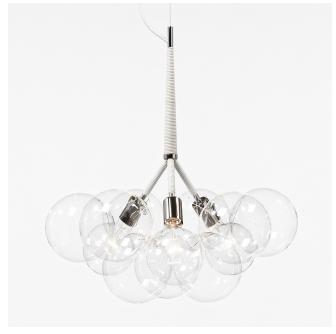

## **Product Name:**

LARGE Bubble Chandelier

## Materials:

Machined metal, hand-blown glass globes, decorative cotton or leather coiling

#### Made in:

New York, USA

Pictured with Polished Nickel and White Leather Cord coiling upgrade