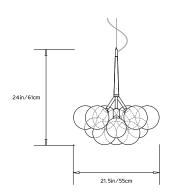

ling Pendant with fixed pipe suspension that can be cut to measure on site. Fixture ships with 3ft/0.9m pipe in the matching metal finish and 6in/15cm canopy unless otherwise specified. Longer pipe lengths available upon request.

## Materials:

Machined metal, hand-blown glass globes, decorative cotton or leather coiling

# Metal Finish Options:

Satin Brass, Polished Nickel. Custom finishes available upon request.

## **Decorative Coiling Options:**

Basic version comes with Natural Cotton Cord coiling. Upgrades are available in White, Natural, Henna, Dark-Brown and Black Leather Cord coiling. Custom leather colors available upon request.

## **Certifications:**

UL and cUL certified

#### Made in:

New York, USA



Pictured with Polished Nickel and White Leather Cord coiling upgrade