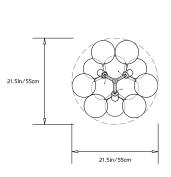

eiling Pendant with fixed pipe suspension that can be cut to measure on site. Fixture ships with 3ft/0.9m pipe in the matching metal finish and 6in/15cm canopy unless otherwise specified. Longer pipe lengths available upon request.

## Materials:

Machined metal, hand-blown glass globes, decorative cotton or leather coiling

# Metal Finish Options:

Satin Brass, Polished Nickel. Custom finishes available upon request.

## **Decorative Coiling Options:**

Basic version comes with Natural Cotton Cord coiling. Upgrades are available in White, Natural, Henna, Dark-Brown and Black Leather Cord coiling. Custom leather colors available upon request.

## **Certifications:**

UL and cUL certified

#### Made in:

New York, USA



Pictured with Polished Nickel and White Leather Cord coiling upgrade