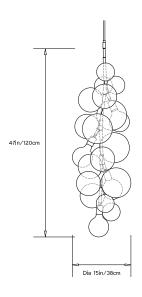

2700K

### Mounting:

Ceiling Pendant with fixed pipe suspension that can be cut to measure on site. Fixture ships with 3ft/0.9m pipe in the matching metal finish and 6in/15cm canopy unless otherwise specified. Longer pipe lengths available upon request.

## Materials:

Machined metal, hand-blown glass globes, decorative cotton or leather coiling

## **Metal Finish Options:**

Satin Brass, Polished Nickel. Custom finishes avilable upon request.

## **Decorative Coiling Options:**

Basic version comes with Natural Cotton Cord coiling. Upgrades are available in White, Natural, Henna, Dark-Brown and Black Leather Cord coiling. Custom leather colors available.

## Certifications:

UL and cUL certified

#### Made in:

New York, USA



Pictured with Satin Brass and Natural Cotton Cord coiling