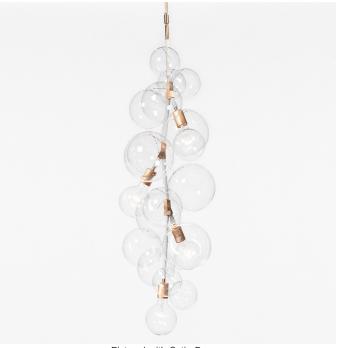

### **Product Name:**

TALL Bubble Chandelier

## Materials:

Machined metal, hand-blown glass globes, decorative cotton or leather coiling

## **Metal Finish Options:**

Satin Brass, Polished Nickel. Custom finishes avilable upon request.

## **Decorative Coiling Options:**

Basic version comes with Natural Cotton Cord coiling. Upgrades are available in White, Natural, Henna, Dark-Brown and Black Leather Cord coiling. Custom leather colors available.

#### Made in:

New York, USA

Pictured with Satin Brass and Natural Cotton Cord coiling