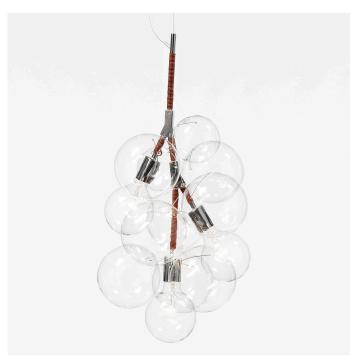

#### Materials:

Machined metal, hand-blown glass globes, decorative cotton or leather coiling

## **Metal Finish Options:**

Satin Brass, Polished Nickel. Custom finishes avilable upon request.

#### **Decorative Coiling Options:**

Basic version comes with Natural Cotton Cord coiling. Upgrades are available in White, Natural, Henna, Dark-Brown and Black Leather Cord coiling. Custom leather colors available upon request.

## **Certifications:**

UL and cUL certified

Made in: New York, USA

Pictured with Polished Nickel and Dark-Brown Leather Cord coiling upgrade

© 2017 Pelle Designs LLC