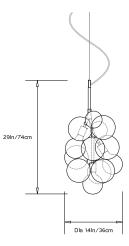

# Design Year: 2011

**Designer / Manufacturer:** PELLE

Dimensions: Diam 14in/36cm. x H 29in/74cm

Weight: 5lbs/2.27kg