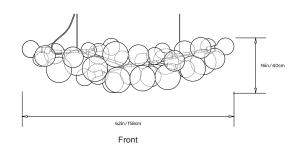

triangular fixed pipe suspension. 5in/13cm canopy. Ships with two 6ft/1.8m standard length steel cables.

#### Materials:

Machined metal, hand-blown glass globes, decorative cotton or leather coiling

### **Metal Finish Options:**

Satin Brass, Polished Nickel. Custom finishes avilable upon request.

#### **Decorative Coiling Options:**

Basic version comes with Natural Cotton Cord coiling. Upgrades are available in White, Natural, Henna, Dark-Brown and Black Leather Cord coiling. Custom leather colors available upon request.

## Lamp Cord Color Options:

Standard lamp cord colors are white, brown and black. Ships with 6ft/1.8m standard length.

#### **Certifications:**

UL and cUL certified

Made in:

New York, USA



Pictured with Polished Nickel and Henna Leather Cord coiling upgrade





© 2017 Pelle Designs LLC