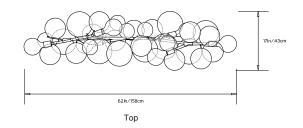

iangular fixed pipe suspension. 5in/13cm canopy. Ships with two 6ft/1.8m standard length steel cables.

#### Materials:

Machined metal, hand-blown glass globes, decorative cotton or leather coiling

### **Metal Finish Options:**

Satin Brass, Polished Nickel. Custom finishes avilable upon request.

#### **Decorative Coiling Options:**

Basic version comes with Natural Cotton Cord coiling. Upgrades are available in White, Natural, Henna, Dark-Brown and Black Leather Cord coiling. Custom leather colors available upon request.

## Lamp Cord Color Options:

Standard lamp cord colors are white, brown and black. Ships with 6ft/1.8m standard length.

#### **Certifications:**

UL and cUL certified

Made in:

New York, USA



Pictured with Polished Nickel and Henna Leather Cord coiling upgrade





© 2017 Pelle Designs LLC