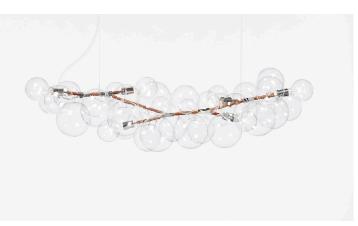

#### Materials:

Machined metal, hand-blown glass globes, decorative cotton or leather coiling

### **Metal Finish Options:**

Satin Brass, Polished Nickel. Custom finishes avilable upon request.

#### **Decorative Coiling Options:**

Basic version comes with Natural Cotton Cord coiling. Upgrades are available in White, Natural, Henna, Dark-Brown and Black Leather Cord coiling. Custom leather colors available upon request.

#### **Certifications:**

UL and cUL certified

Made in:

New York, USA

Pictured with Polished Nickel and Henna Leather Cord coiling upgrade

© 2017 Pelle Designs LLC