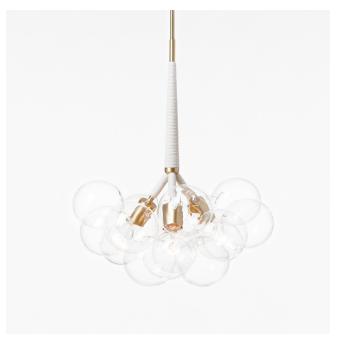

## **BUBBLE CHANDELIER SERIES**

## **Product Name:**

ORIGINAL (Medium) Bubble Chandelier

# Design Year: 2008

**Designer / Manufacturer:** PELLE

Dimensions: Diam 18in/46cm x H 22in/56cm

Weight: 4lbs/1.8kg

#### Materials:

Machined metal, hand-blown glass globes, decorative cotton or leather coiling

## Made in: New York, USA

Pictured with Satin Brass and Natural Cotton Cord coiling

© 2017 Pelle Designs LLC