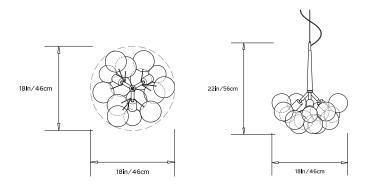

# Design Year: 2008

**Designer / Manufacturer:** PELLE

Dimensions: Diam 18in/46cm x H 22in/56cm

Weight: 4lbs/1.8kg