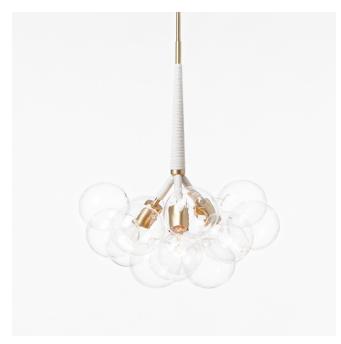

## **BUBBLE CHANDELIER SERIES**

#### **Product Name:**

ORIGINAL (Medium) Bubble Chandelier

#### **Certifications:**

UL and cUL certified

Made in:

New York, USA

Pictured with Satin Brass, Cream Cups and Natural Cotton Cord coiling

© 2017 Pelle Designs LLC