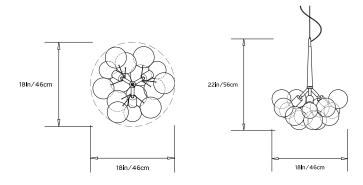

# Design Year: 2008

**Designer / Manufacturer:** PELLE

Dimensions: Diam 18in/46cm x H 22in/56cm

Weight: 4lbs/1.8kg