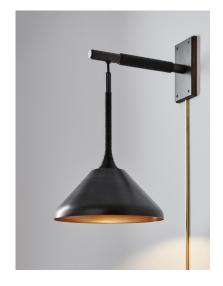

## **Product Name:**

Stem Shade Pendant Sconce

## **Dimensions:**

H 21in/53.3cm x W 11.5in/29cm x D 15in/38cm

## Materials:

Spun Brass Shade with Leather decorative coiling. Leather cord available in various colors.

# **Metal Shade Finish Options:**

Available in Antique Brass, Black Brass

## Made in:

New York, USA

Pictured in Black Brass finish with Decorative Black Leather Coiling.