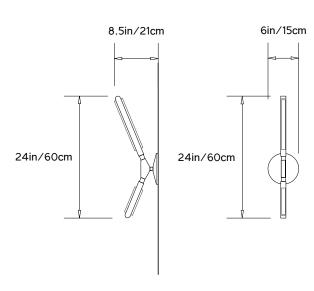

# PELLE

# **PRIS COLLECTION**

#### **Product Name:**

PRIS K SCONCE

# **Design Year:**

2015

# Designer / Manufacturer:

**PELLE** 

#### **Dimensions:**

H 24in/60cm x W 6in/15cm x D 8.5in/21cm

# Weight:

4lbs/1.8kg

#### 120 V LED Illumination:

Wattage: 13

Lumens: 1100 Total. 550/side Color Temperature: 2700K

Life Hours: 50,000

Remote TRIAC Dimmable Driver  $\mathit{OR}$  TRIAC Dimmable Driver in Deeper Canopy

(adds 0.5in to overall projection)

#### **Mounting Plate:**

6in/15.2cm Spun canopy in matching metal finish

### Materials:

Solid Brass, Machined Aluminum, LED

# **Metal Finish Options:**

Standard: Satin Brass

Custom: Antique Brass, Black Brass, Dark Bronze,

Polished Nickel

# Certifications:

UL and cUL certified

# Made in:

New York, USA