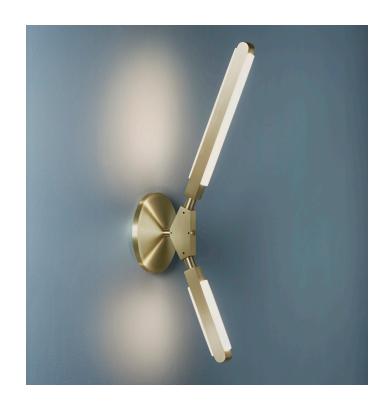

#### **Product Name:**

PRIS K SCONCE

### Materials:

Solid Brass, Machined Aluminum, LED

# **Metal Finish Options:**

Standard: Satin Brass

Custom: Antique Brass, Black Brass, Dark Bronze,

Polished Nickel