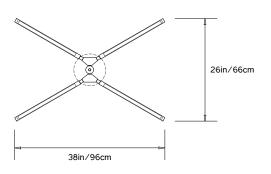

# PELLE

# **PRIS COLLECTION**

#### **Product Name:**

PRIS X CHANDELIER

# Design Year:

2016

#### Designer / Manufacturer:

PELLE

#### **Dimensions:**

L 38in/96cm x W 26in/66cm x H 6in/15cm

## Weight:

10lbs/4.5kg

#### 120 V LED Illumination:

Wattage: 53

Lumens: 4580 Total. 2290/side Color Temperature: 2700K Life Hours: 50,000+

TRIAC Dimmable Driver in Canopy

# Materials:

Solid Brass, Machined Aluminum, LED

# **Metal Finish Options:**

Standard: Satin Brass

Custom: Antique Brass, Black Brass, Dark Bronze,

Polished Nickel

# **Certifications:**

UL and cUL certified

#### Made in:

New York, USA