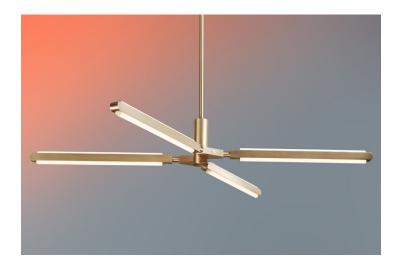

#### **Product Name:**

PRIS X CHANDELIER

#### **Dimensions:**

L 38in/96cm x W 26in/66cm x H 6in/15cm