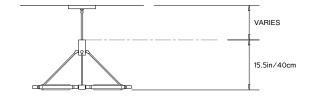

# Design Year: 2016

**Designer / Manufacturer:** PELLE

**Dimensions:** L 76in/194cm x W 29in/74cm x H 15.5in/40cm

Weight: 26lbs/11.8kg