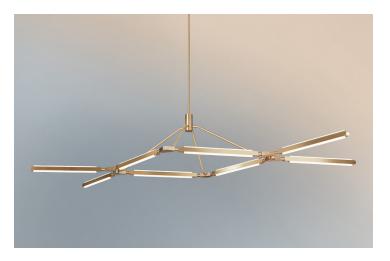

#### Product Name:

PRIS CROWN CHANDELIER

# Design Year: 2016

**Designer / Manufacturer:** PELLE

**Dimensions:** L 76in/194cm x W 29in/74cm x H 15.5in/40cm

Weight: 26lbs/11.8kg