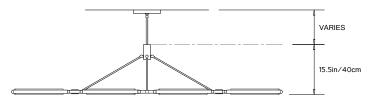

# Design Year: 2016

**Designer / Manufacturer:** PELLE

**Dimensions:** L 76in/194cm x W 29in/74cm x H 15.5in/40cm

Weight: 26lbs/11.8kg