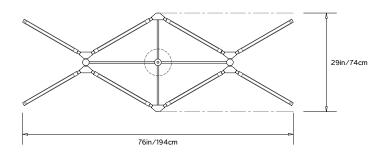

# Design Year: 2016

**Designer / Manufacturer:** PELLE

**Dimensions:** L 76in/194cm x W 29in/74cm x H 15.5in/40cm

Weight: 26lbs/11.8kg