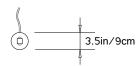

# PELLE

# **PRIS COLLECTION**

## **Product Name:**

PRIS TABLE LAMP

## Design Year:

2016

## Designer / Manufacturer:

PELLE

## **Dimensions:**

Diam. 3.5in/9cm x H 22in/56cm

## Weight:

6lbs/2.7kg

## 120 V LED Illumination:

Wattage: 10

Lumens: 865 Total. 432.5/side Color Temperature: 2700K-3000K

# Materials:

Solid Brass, Machined Aluminum, LED

# **Metal Finish Options:**

Standard: Satin Brass

Custom: Antique Brass, Black Brass, Dark Bronze,

Polished Nickel

## Lamp Cord:

In-line on/off cord switch with grounded plug. Ships with black 12ft/3.7m standard length cord.

## Made in:

New York, USA