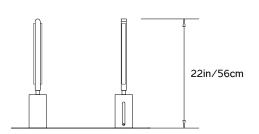

# PELLE

# **PRIS COLLECTION**

## **Product Name:**

PRIS TABLE LAMP

## Design Year:

2016

## Designer / Manufacturer:

PELLE

## **Dimensions:**

Diam. 3.5in/9cm x H 22in/56cm

## Weight:

6lbs/2.7kg

## 120 V LED Illumination:

Wattage: 10

Lumens: 865 Total. 432.5/side Color Temperature: 2700K-3000K

# Materials:

Solid Brass, Machined Aluminum, LED

# **Metal Finish Options:**

Standard: Satin Brass

Custom: Antique Brass, Black Brass, Dark Bronze,

Polished Nickel

## Lamp Cord:

In-line on/off cord switch with grounded plug. Ships with black 12ft/3.7m standard length cord.

## Made in:

New York, USA