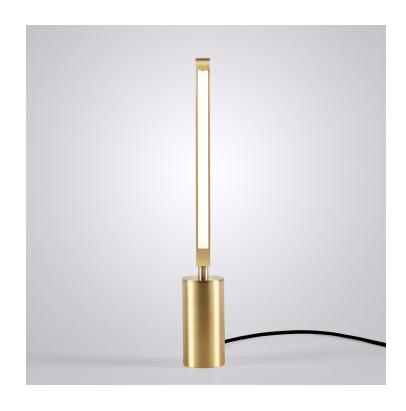

## **Product Name:**

PRIS TABLE LAMP

## Design Year:

2016

## Designer / Manufacturer:

PELLE

## **Dimensions:**

Diam. 3.5in/9cm x H 22in/56cm

# Materials:

Solid Brass, Machined Aluminum, LED

# **Metal Finish Options:**

Standard: Satin Brass

Custom: Antique Brass, Black Brass, Dark Bronze,

Polished Nickel