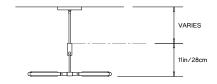

#### **Dimensions:**

L 50in/127cm x W 28in/72cm x H 11in/28cm

## Suspension:

Single 0.5in/1.3cm lamp pipe in matching metal finish for centered junction boxes. Alternatively 2 x 0.5in/1.3cm lamp pipes in matching metal finish to two coordinated junction boxes. Please inquire about custom suspension.

## Canopy:

10in/25.4cm round canopy in matching metal finish