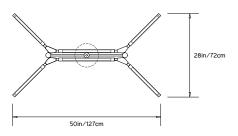

5800 Total. 2900/side Color Temperature: 2700K

Life Hours: 50,000

CRI: 80+

Remote TRIAC Dimmable Driver  $\mathit{OR}$  TRIAC Dimmable Driver in Deeper Canopy

(adds 0.5in to overall projection)

## Suspension:

Single 0.5in/1.3cm lamp pipe in matching metal finish for centered junction boxes. Alternatively 2 x 0.5in/1.3cm lamp pipes in matching metal finish to two coordinated junction boxes. Please inquire about custom suspension.

## Canopy:

10in/25.4cm round canopy in matching metal finish

# Materials:

Solid Brass, Machined Aluminum, LED

## **Metal Finish Options:**

Standard: Satin Brass

Custom: Antique Brass, Black Brass, Dark Bronze,

Polished Nickel

## Certifications:

UL and cUL certified

## Made in:

New York, USA



Shown wall-mounted with dual suspensions points