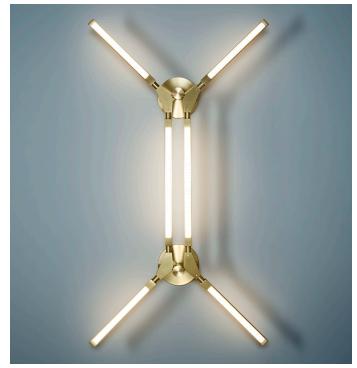

#### **Product Name:**

PRIS MINOR SCONCE

## Made in:

New York, USA

Shown wall-mounted with dual suspensions points