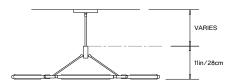

#### **Dimensions:**

L 50in/127cm x W 28in/72cm x H 11in/28cm

## Suspension:

Single 0.5in/1.3cm lamp pipe in matching metal finish for centered junction boxes. Alternatively 2 x 0.5in/1.3cm lamp pipes in matching metal finish to two coordinated junction boxes. Please inquire about custom suspension.

## Canopy:

10in/25.4cm round canopy in matching metal finish