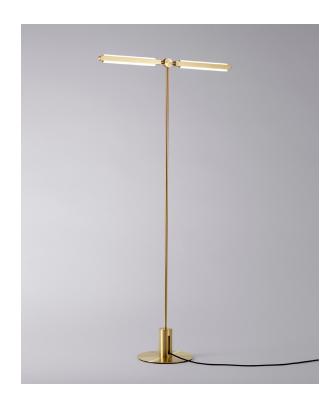

#### **Product Name:**

PRIS T FLOOR LAMP

### Materials:

Solid Brass, Machined Aluminum, LED

## **Metal Finish Options:**

Standard: Satin Brass

Custom: Antique Brass, Black Brass, Dark Bronze,

Polished Nickel