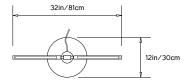

# PELLE

## **PRIS COLLECTION**

#### **Product Name:**

PRIS T FLOOR LAMP

## Design Year:

2016

## Designer / Manufacturer:

**PELLE** 

#### **Dimensions:**

D 12in/30cm x W 32in/81cm x H 66in/168cm

## Weight:

23lb/10.4kg

#### 120 V LED Illumination:

Wattage: 20

Lumens: 1730 Total. 865/side Color Temperature: 2700K-3000K

### Materials:

Solid Brass, Machined Aluminum, LED

## **Metal Finish Options:**

Standard: Satin Brass

Custom: Antique Brass, Black Brass, Dark Bronze,

Polished Nickel

#### Lamp Cord:

In-line on/off cord switch with grounded plug. Ships with black 12ft/3.7m standard length cord.

#### Made in:

New York, USA