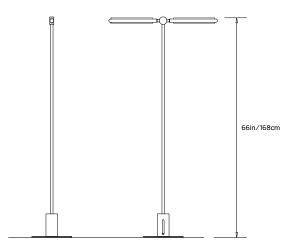

# PELLE

## **PRIS COLLECTION**

#### **Product Name:**

PRIS T FLOOR LAMP

## Design Year:

2016

## Designer / Manufacturer:

**PELLE** 

#### **Dimensions:**

D 12in/30cm x W 32in/81cm x H 66in/168cm

## Weight:

23lb/10.4kg

#### 120 V LED Illumination:

Wattage: 20

Lumens: 1730 Total. 865/side Color Temperature: 2700K-3000K

### Materials:

Solid Brass, Machined Aluminum, LED

## **Metal Finish Options:**

Standard: Satin Brass

Custom: Antique Brass, Black Brass, Dark Bronze,

Polished Nickel

#### Lamp Cord:

In-line on/off cord switch with grounded plug. Ships with black 12ft/3.7m standard length cord.

#### Made in:

New York, USA