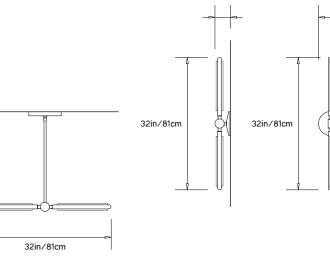

# **Design Year:** 2016

**Designer / Manufacturer:** PELLE

Dimensions: L 32in/81cm x W 6in/15cm x D 4in/10cm

Weight: 4lbs/1.8kg

#### Certifications: UL and cUL certified

Made in: New York, USA

4in/10cm

6in/15cm