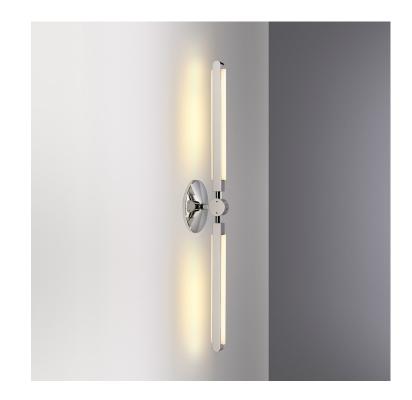

## **PRIS COLLECTION**

Product Name: PRIS LINEAR SCONCE

# **Design Year:** 2016

**Designer / Manufacturer:** PELLE

Dimensions: L 32in/81cm x W 6in/15cm x D 4in/10cm

Weight: 4lbs/1.8kg

#### Materials:

Solid Brass, Machined Aluminum, LED

#### Metal Finish Options:

Standard: Satin Brass Custom: Antique Brass, Black Brass, Dark Bronze, Polished Nickel