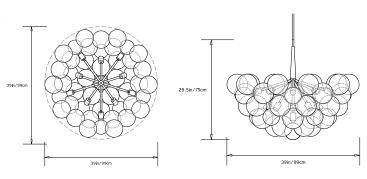

0W / 580 Lumens / 2700K

LED: x11 G40 Globe / Clear / GU-24 Bi-Pin Base / 8W / 500 Lumens / 2700K

#### Mounting:

Ceiling Pendant. 0.5in/1.2cm lamp pipe and 6in/15cm canopy in matching metal finish. Drop height must be specified at time of order.

#### Materials:

Machined metal, hand-blown glass globes, decorative cotton or leather coiling

# **Metal Finish Options:**

Satin Brass and Polished Nickel. Other finishes are avilable upon request.

#### **Decorative Coiling Options:**

Basic version comes with Natural Cotton Cord coiling. Upgrades are available in White, Natural, Henna, Dark-Brown and Black Leather Cord coiling. Custom leather colors available.

## Certifications:

UL and cUL certified

#### Made in:

New York, USA



Pictured with Satin Brass and Dark Brown Leather coiling