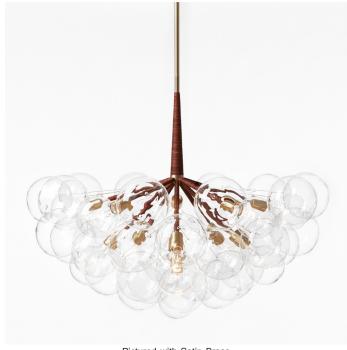

#### **Product Name:**

SUPRA Bubble Chandelier

#### Materials:

Machined metal, hand-blown glass globes, decorative cotton or leather coiling

#### Made in:

New York, USA

Pictured with Satin Brass and Dark Brown Leather coiling