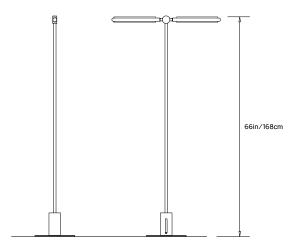

# PELLE

# **PRIS COLLECTION**

#### **Product Name:**

PRIS T FLOOR LAMP

## Design Year:

2016

## Designer / Manufacturer:

**PELLE** 

#### **Dimensions:**

D 12in/30cm x W 32in/81cm x H 66in/168cm

## Weight:

23lb/10.4kg

#### 120 V LED Illumination:

Wattage: 20

Lumens: 1730 Total. 865/side Color Temperature: 2700K-3000K

#### Materials:

Solid Brass, Machined Aluminum, LED

# **Metal Finish Options:**

Standard: Satin Brass

Custom: Black Brass, Dark Bronze, Polished Nickel

# Lamp Cord:

In-line on/off cord switch with grounded plug. Ships with black 12ft/3.7m standard length cord.

## Made in:

New York, USA