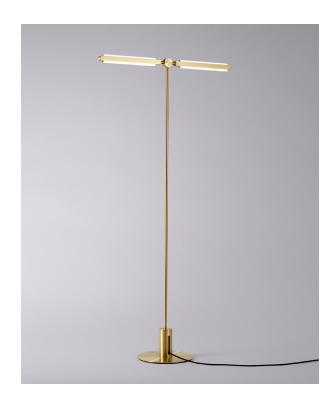

#### **Product Name:**

PRIS T FLOOR LAMP

#### Materials:

Solid Brass, Machined Aluminum, LED

# **Metal Finish Options:**

Standard: Satin Brass

Custom: Black Brass, Dark Bronze, Polished Nickel