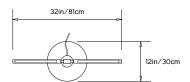

# PELLE

# **PRIS COLLECTION**

#### **Product Name:**

PRIS T FLOOR LAMP

## Design Year:

2016

## Designer / Manufacturer:

**PELLE** 

#### **Dimensions:**

D 12in/30cm x W 32in/81cm x H 66in/168cm

## Weight:

23lb/10.4kg

#### 120 V LED Illumination:

Wattage: 20

Lumens: 1730 Total. 865/side Color Temperature: 2700K-3000K

#### Materials:

Solid Brass, Machined Aluminum, LED

# **Metal Finish Options:**

Standard: Satin Brass

Custom: Black Brass, Dark Bronze, Polished Nickel

# Lamp Cord:

In-line on/off cord switch with grounded plug. Ships with black 12ft/3.7m standard length cord.

## Made in:

New York, USA