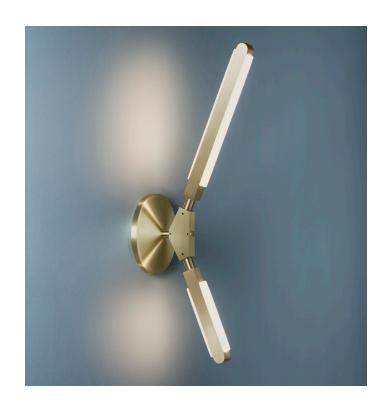

#### **Product Name:**

PRIS K SCONCE

### Materials:

Solid Brass, Machined Aluminum, LED