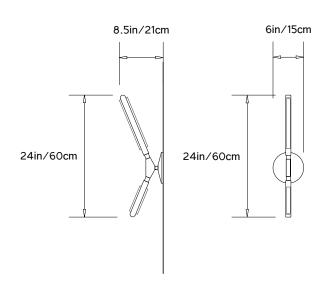

# PELLE

## **PRIS COLLECTION**

#### **Product Name:**

PRIS K SCONCE

## **Design Year:**

2015

## Designer / Manufacturer:

**PELLE** 

#### **Dimensions:**

H 24in/60cm x W 6in/15cm x D 8.5in/21cm

## Weight:

4lbs/1.8kg

#### 120 V LED Illumination:

Wattage: 13

Lumens: 1100 Total. 550/side Color Temperature: 2700K

Life Hours: 50,000

Remote TRIAC Dimmable Driver OR TRIAC Dimmable Driver in Deeper Canopy

(adds 0.5in to overall projection)

#### **Mounting Plate:**

6in/15.2cm Spun canopy in matching metal finish

### Materials:

Solid Brass, Machined Aluminum, LED

# **Metal Finish Options:**

Standard: Satin Brass

Custom: Black Brass, Dark Bronze, Polished Nickel

#### **Certifications:**

UL and cUL certified

## Made in:

New York, USA