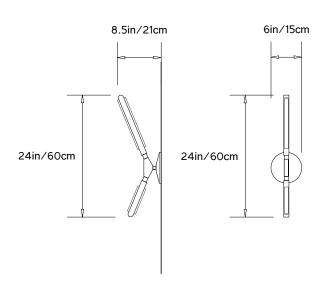

# PELLE

# **PRIS COLLECTION**

#### **Product Name:**

PRIS 'K' SCONCE

# Design Year:

2015

#### Designer / Manufacturer:

**PELLE** 

#### **Dimensions:**

H 24in/60cm x W 6in/15cm x D 8.5in/21cm

# Weight:

4lbs/1.8kg

#### 120 V LED Illumination:

Wattage: 13

Lumens: 1100 Total. 550/side Color Temperature: 2700K

Life Hours: 50,000

Remote TRIAC Dimmable Driver OR TRIAC Dimmable Driver in Deeper Canopy

(adds 0.5in to overall projection)

#### **Mounting Plate:**

6in/15.2cm Spun canopy in matching metal finish

### Materials:

Solid Brass, Machined Aluminum, LED

# **Metal Finish Options:**

Standard: Satin Brass

Custom: Black Brass, Dark Bronze, Polished Nickel

#### **Certifications:**

UL and cUL certified

# Made in:

New York, USA