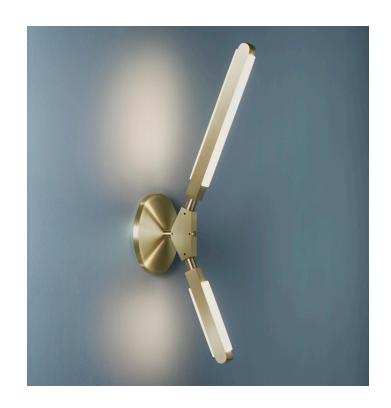

#### **Product Name:**

PRIS 'K' SCONCE

### Materials:

Solid Brass, Machined Aluminum, LED

# **Metal Finish Options:**

Standard: Satin Brass

Custom: Black Brass, Dark Bronze, Polished Nickel