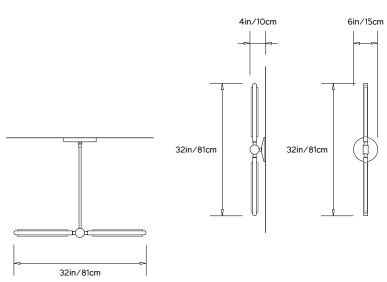

# PELLE

# **PRIS COLLECTION**

#### **Product Name:**

PRIS LINEAR SCONCE

# Design Year:

2016

# Designer / Manufacturer:

**PELLE** 

#### **Dimensions:**

L 32in/81cm x W 6in/15cm x D 4in/10cm

# Weight:

4lbs/1.8kg

#### 120 V LED Illumination:

Wattage: 20

Lumens: 1730 Total. 865/side Color Temperature: 2700K/3000K

Life Hours: 50,000

CRI: 80+

Remote TRIAC Dimmable Driver *OR*TRIAC Dimmable Driver in Deeper Canopy

(adds 0.5in to overall projection)

## Materials:

Solid Brass, Machined Aluminum, LED

## **Metal Finish Options:**

Standard: Satin Brass

Custom: Black Brass, Dark Bronze, Polished Nickel

#### Certifications:

UL and cUL certified

### Made in:

New York, USA