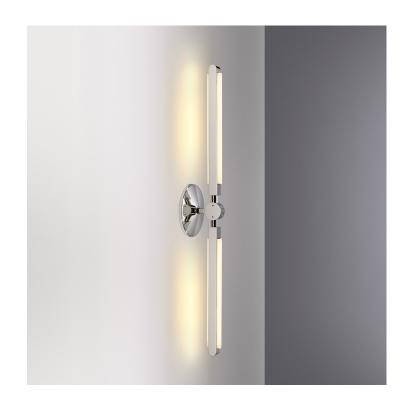

#### **Product Name:**

PRIS LINEAR SCONCE

## Materials:

Solid Brass, Machined Aluminum, LED

## **Metal Finish Options:**

Standard: Satin Brass

Custom: Black Brass, Dark Bronze, Polished Nickel