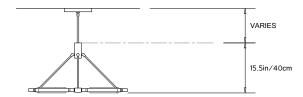

# PELLE

## **PRIS COLLECTION**

#### **Product Name:**

PRIS CROWN CHANDELIER

# Design Year:

2016

# Designer / Manufacturer:

**PELLE** 

#### **Dimensions:**

L 76in/194cm x W 29in/74cm x H 15.5in/40cm

## Weight:

26lbs/11.8kg

#### 120 V LED Illumination:

Wattage: 110

Lumens: 9261 Total. 4603.5 per side Color Temperature: 2700K-3000K TRIAC Dimmable Driver in Canopy

#### Materials:

Solid Brass, Machined Aluminum, LED

## **Metal Finish Options:**

Standard: Satin Brass

Custom: Black Brass, Dark Bronze, Polished Nickel

## **Certifications:**

UL and cUL certified

#### Made in:

New York, USA