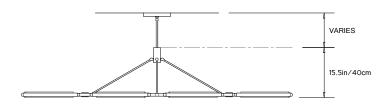

# PELLE

## **PRIS COLLECTION**

#### **Product Name:**

PRIS CROWN CHANDELIER

# Design Year:

2016

# Designer / Manufacturer:

**PELLE** 

#### **Dimensions:**

L 76in/194cm x W 29in/74cm x H 15.5in/40cm

## Weight:

26lbs/11.8kg

#### 120 V LED Illumination:

Wattage: 110

Lumens: 9261 Total. 4603.5 per side Color Temperature: 2700K-3000K TRIAC Dimmable Driver in Canopy

#### Materials:

Solid Brass, Machined Aluminum, LED

## **Metal Finish Options:**

Standard: Satin Brass

Custom: Black Brass, Dark Bronze, Polished Nickel

## **Certifications:**

UL and cUL certified

#### Made in:

New York, USA