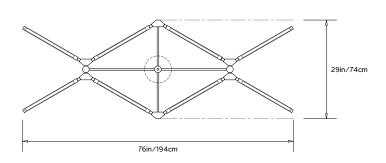

# PELLE

## **PRIS COLLECTION**

#### **Product Name:**

PRIS CROWN CHANDELIER

# Design Year:

2016

# Designer / Manufacturer:

**PELLE** 

#### **Dimensions:**

L 76in/194cm x W 29in/74cm x H 15.5in/40cm

## Weight:

26lbs/11.8kg

#### 120 V LED Illumination:

Wattage: 110

Lumens: 9261 Total. 4603.5 per side Color Temperature: 2700K-3000K TRIAC Dimmable Driver in Canopy

#### Materials:

Solid Brass, Machined Aluminum, LED

## **Metal Finish Options:**

Standard: Satin Brass

Custom: Black Brass, Dark Bronze, Polished Nickel

## **Certifications:**

UL and cUL certified

#### Made in:

New York, USA