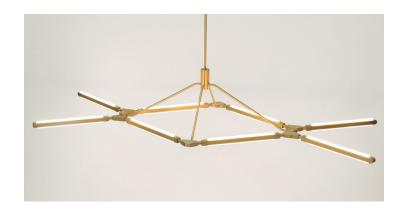

#### **Product Name:**

PRIS CROWN CHANDELIER

#### **Dimensions:**

L 76in/194cm x W 29in/74cm x H 15.5in/40cm

#### 120 V LED Illumination:

Wattage: 110

Lumens: 9261 Total. 4603.5 per side Color Temperature: 2700K-3000K TRIAC Dimmable Driver in Canopy

#### Materials:

Solid Brass, Machined Aluminum, LED