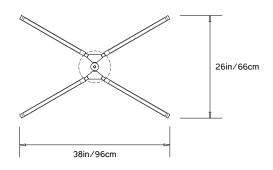

# Design Year: 2016

**Designer / Manufacturer:** PELLE

Dimensions: L 38in/96cm x W 26in/66cm x H 6in/15cm

Weight: 10lbs/4.5kg