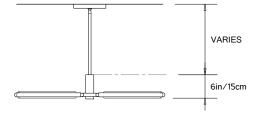

# Design Year: 2016

**Designer / Manufacturer:** PELLE

Dimensions: L 38in/96cm x W 26in/66cm x H 6in/15cm

Weight: 10lbs/4.5kg