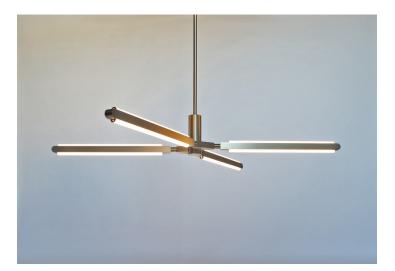

### Product Name: PRIS 'X' CHANDELIER

# 120 V LED Illumination: Wattage: 53 Lumens: 4580 Total. 2290/side Color Temperature: 2700K Life Hours: 50,000+ TRIAC Dimmable Driver in Canopy

Materials: Solid Brass, Machined Aluminum, LED