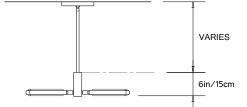

# Design Year: 2016

**Designer / Manufacturer:** PELLE

Dimensions: L 38in/96cm x W 26in/66cm x H 6in/15cm

Weight: 10lbs/4.5kg