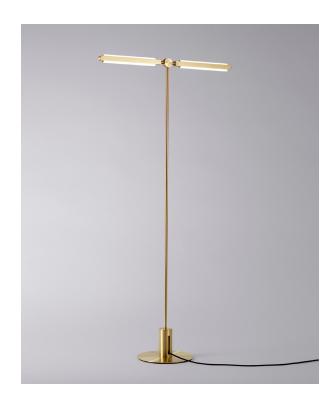

#### **Product Name:**

PRIS 'T' FLOOR LAMP

## Materials:

Solid Brass, Machined Aluminum, LED

## **Metal Finish Options:**

Standard: Satin Brass

Custom: Antique Brass, Black Brass, Dark Bronze,

Polished Nickel