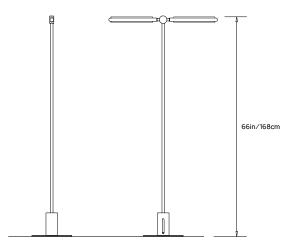

# PELLE

## **PRIS COLLECTION**

#### **Product Name:**

PRIS 'T' FLOOR LAMP

## Design Year:

2016

## Designer / Manufacturer:

**PELLE** 

#### **Dimensions:**

D 12in/30cm x W 32in/81cm x H 66in/168cm

## Weight:

23lb/10.4kg

#### 120 V LED Illumination:

Wattage: 20

Lumens: 1730 Total. 865/side Color Temperature: 2700K-3000K

## Materials:

Solid Brass, Machined Aluminum, LED

## **Metal Finish Options:**

Standard: Satin Brass

Custom: Antique Brass, Black Brass, Dark Bronze,

Polished Nickel

#### Lamp Cord:

In-line on/off cord switch with grounded plug. Ships with black 12ft/3.7m standard length cord.

#### Made in:

New York, USA