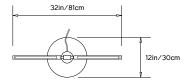

# PELLE

## **PRIS COLLECTION**

#### **Product Name:**

PRIS 'T' FLOOR LAMP

## Design Year:

2016

## Designer / Manufacturer:

**PELLE** 

#### **Dimensions:**

D 12in/30cm x W 32in/81cm x H 66in/168cm

## Weight:

23lb/10.4kg

#### 120 V LED Illumination:

Wattage: 20

Lumens: 1730 Total. 865/side Color Temperature: 2700K-3000K

## Materials:

Solid Brass, Machined Aluminum, LED

## **Metal Finish Options:**

Standard: Satin Brass

Custom: Antique Brass, Black Brass, Dark Bronze,

Polished Nickel

#### Lamp Cord:

In-line on/off cord switch with grounded plug. Ships with black 12ft/3.7m standard length cord.

#### Made in:

New York, USA