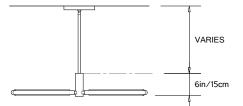

# **Design Year:** 2016

**Designer / Manufacturer:** PELLE

Dimensions: L 38in/96cm x W 31in/79cm x H 6in/16.5cm

Weight: 8lbs/3.6kg