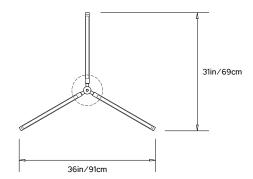

# **Design Year:** 2016

**Designer / Manufacturer:** PELLE

Dimensions: L 38in/96cm x W 31in/79cm x H 6in/16.5cm

Weight: 8lbs/3.6kg