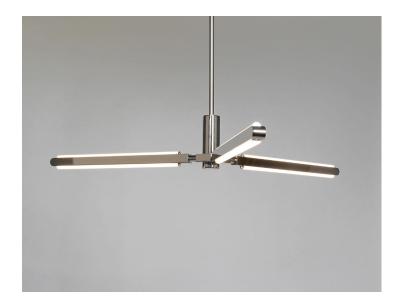

### Product Name: PRIS 'Y' CHANDELIER

# **Design Year:** 2016

**Designer / Manufacturer:** PELLE

Dimensions: L 38in/96cm x W 31in/79cm x H 6in/16.5cm

Weight: 8lbs/3.6kg

# 120 V LED Illumination: Wattage: 40 Lumens: 3400 Total. 1700/side Color Temperature: 2700K Life Hours: 50,000+ TRIAC Dimmable Driver in Canopy

Materials: Solid Brass, Machined Aluminum, LED