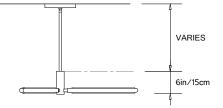

# **Design Year:** 2016

**Designer / Manufacturer:** PELLE

Dimensions: L 38in/96cm x W 31in/79cm x H 6in/16.5cm

Weight: 8lbs/3.6kg