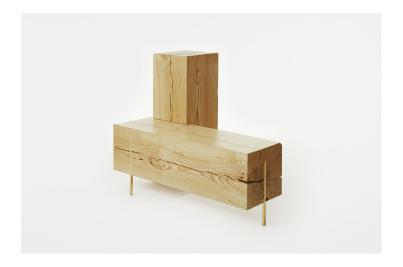

## STILETTO BENCH I

**Product Name:** 

Stiletto Bench I

Design Year:

2016

Designer / Manufacturer:

PELLE

Dimensions:

H 33in/83.8cm x W 21.5in/54.6cm x L 40in/101.6cm

Weight:

270lbs/122.5kg

Materials:

Ash, Polished Brass Legs

Made in:

New York USA

Lead Time:

2 weeks

The Stiletto Benches balance weight and weightlessness.

Each bench, weighing up to three hundred pounds, is supported by shallow notches and slender "stiletto" brass heels. These delicate supports are juxtaposed with the substantial proportions of rough-hewn, construction grade timber. The wood is treated with a smooth finish that highlights the flowing grain and celebrates each knurl, split, and knot. Set within these alluring imperfections, each solid brass heel is discreetly rooted—displaying a disproportionate strength as it echoes the shape of the block it upholds.

The Stiletto Benches come in a variety of configurations, each characterized by a conjoining of intersecting blocks whose significant weight is suspended in an act of effortless balance.