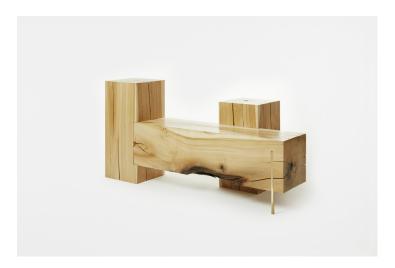

## STILETTO BENCH II

Product Name: Stiletto Bench II

Design Year: 2016

**Designer / Manufacturer:** PELLE

Dimensions: H 27in/68.6cm x W 22in/56cm x L 53in/134.6cm

Weight: 280lbs/127kg

Materials: Poplar, Polished Brass Leg

Made in: New York USA

Lead Time: 2 weeks

The Stiletto Benches balance weight and weightlessness.

Each bench, weighing up to three hundred pounds, is supported by shallow notches and a slender "stiletto" brass heel. These delicate supports are juxtaposed with the substantial proportions of rough-hewn, construction grade timber. The wood is treated with a smooth finish that highlights the flowing grain and celebrates each knurl, split, and knot. Set within these alluring imperfections, each solid brass heel is discreetly rooted—displaying a disproportionate strength as it echoes the shape of the block it upholds.

The Stiletto Benches come in a variety of configurations, each characterized by a conjoining of intersecting blocks whose significant weight is suspended in an act of effortless balance.