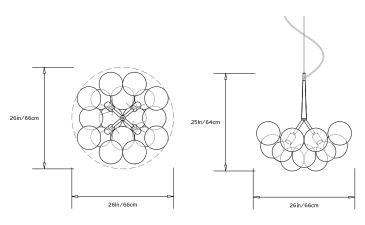

# Design Year: 2009

**Designer / Manufacturer:** PELLE

Dimensions: Diam 26in/66cm x H 25in/63cm

Weight: 7lbs/3.2kg

## Mounting:

Ceiling Pendant with adjustable steel cable suspension. Fixture ships with 6ft/1.8m steel cable, 5ft/1.5m of lamp cord and 5in/13cm canopy unless otherwise specified. Fixed pipe suspension available upon request.