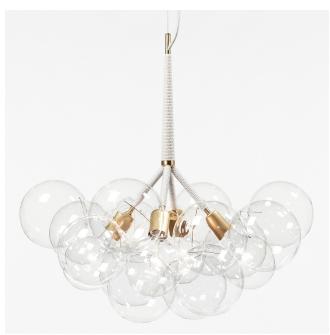

## **BUBBLE CHANDELIER SERIES**

## Product Name:

X-LARGE Bubble Chandelier

## Materials:

Machined metal, hand-blown glass globes, decorative cotton or leather coiling

#### Made in:

New York, USA

Pictured with Satin Brass and Natural Cotton Cord coiling

© 2017 Pelle Designs LLC