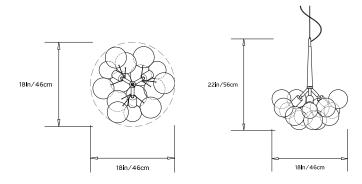

# Design Year: 2008

**Designer / Manufacturer:** PELLE

Dimensions: Diam 18in/46cm x H 22in/56cm

Weight: 4lbs/1.8kg