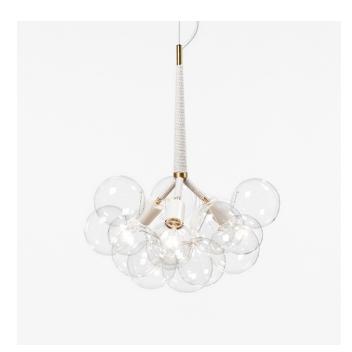

# **BUBBLE CHANDELIER SERIES**

#### **Product Name:**

ORIGINAL (Medium) Bubble Chandelier

#### **Certifications:**

UL and cUL certified

Made in:

New York, USA

Pictured with Satin Brass, Cream Cups and Natural Cotton Cord coiling

© 2017 Pelle Designs LLC