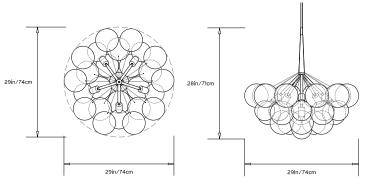

580 Lumens / 2700K

LED: x6 G40 Globe / Clear / GU-24 Bi-Pin Base / 8W / 500 Lumens / 2700K

## Mounting:

Ceiling Pendant. 0.38in/1cm lamp pipe and 6in/15cm canopy in matching metal finish. Drop height must be specified at time of order.

## Materials:

Machined metal, hand-blown glass globes, decorative cotton or leather coiling

# **Metal Finish Options:**

Satin Brass and Polished Nickel. Other finishes are avilable upon request.

#### **Decorative Coiling Options:**

Basic version comes with Natural Cotton Cord coiling. Upgrades are available in White, Natural, Henna, Dark-Brown and Black Leather Cord coiling. Custom leather colors available.

# Certifications:

UL and cUL certified

## Made in:

New York, USA



Pictured with Satin Brass and Dark-Brown Leather Cord coiling upgrade