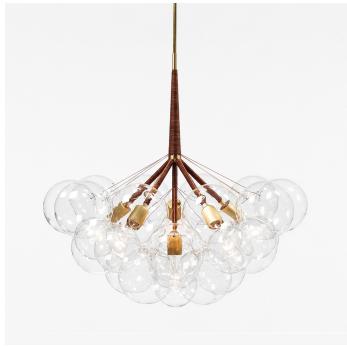

#### **Product Name:**

JUMBO 29 Bubble Chandelier

## Materials:

Machined metal, hand-blown glass globes, decorative cotton or leather coiling

# **Metal Finish Options:**

Satin Brass and Polished Nickel. Other finishes are avilable upon request.

#### **Decorative Coiling Options:**

Basic version comes with Natural Cotton Cord coiling. Upgrades are available in White, Natural, Henna, Dark-Brown and Black Leather Cord coiling. Custom leather colors available.

## Made in:

New York, USA

Pictured with Satin Brass and Dark-Brown Leather Cord coiling upgrade