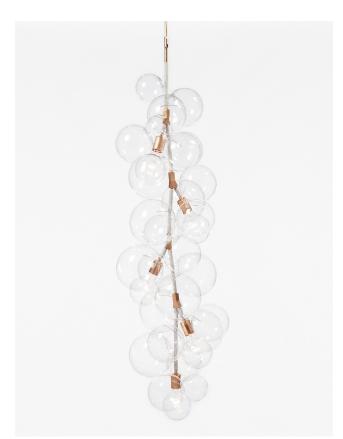

# Product Name:

X-TALL Bubble Chandelier

# Design Year: 2011

**Designer / Manufacturer:** PELLE

Dimensions: Diam 18in/46cm x H 60in/153cm

Weight: 13lbs/5.9kg

#### Materials:

Machined metal, hand-blown glass globes, decorative cotton or leather coiling

## **Decorative Coiling Options:**

Basic version comes with Natural Cotton Cord coiling. Upgrades are available in White, Natural, Henna, Dark-Brown and Black Leather Cord coiling. Custom leather colors available.

### **Certifications:**

UL and cUL certified

Made in: New York, USA

Pictured with Satin Brass and white Leather Cord coiling upgrade

© 2017 Pelle Designs LLC