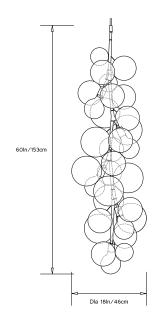

# Design Year: 2011

**Designer / Manufacturer:** PELLE

Dimensions: Diam 18in/46cm x H 60in/153cm

Weight: 13lbs/5.9kg