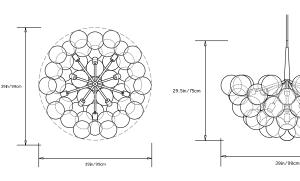

e / 60W / 580 Lumens / 2700K

LED: x11 G40 Globe / Clear / GU-24 Bi-Pin Base / 8W / 500 Lumens / 2700K

#### Mounting:

Ceiling Pendant. 0.5in/1.2cm lamp pipe and 6in/15cm canopy in matching metal finish. Drop height must be specified at time of order.

#### Materials:

Machined metal, hand-blown glass globes, decorative cotton or leather coiling

# **Metal Finish Options:**

Satin Brass and Polished Nickel. Other finishes are avilable upon request.

#### **Decorative Coiling Options:**

Basic version comes with Natural Cotton Cord coiling. Upgrades are available in White, Natural, Henna, Dark-Brown and Black Leather Cord coiling. Custom leather colors available.

## Certifications:

UL and cUL certified

#### Made in:

New York, USA



Pictured with Satin Brass and Black Leather coiling