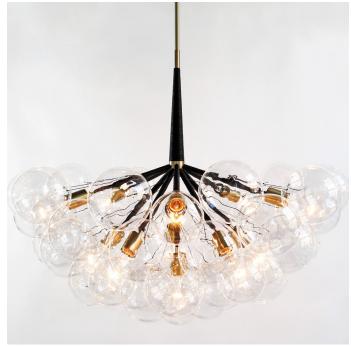

#### **Product Name:**

SUPRA Bubble Chandelier

#### **Dimensions:**

Diam 38in/97cm x H 30in/76cm

#### Materials:

Machined metal, hand-blown glass globes, decorative cotton or leather coiling

#### Made in:

New York, USA

Pictured with Satin Brass and Black Leather coiling