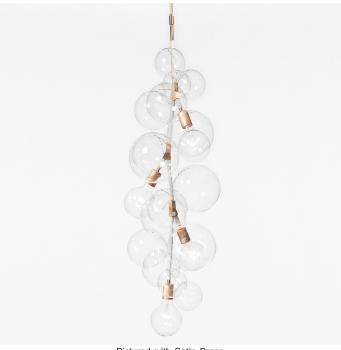

### **Product Name:**

TALL Bubble Chandelier

#### **Dimensions:**

Diam 15in/38cm x H 47in/120cm

#### Materials:

Machined metal, hand-blown glass globes, decorative cotton or leather coiling

#### **Metal Finish Options:**

Satin Brass and Polished Nickel. Other finishes are avilable upon request.

# **Decorative Coiling Options:**

Basic version comes with Natural Cotton Cord coiling. Upgrades are available in White, Natural, Henna, Dark-Brown and Black Leather Cord coiling. Custom leather colors available.

#### Made in:

New York, USA

Pictured with Satin Brass and Natural Cotton Cord coiling