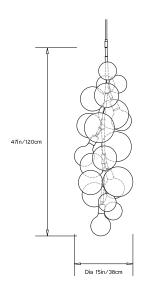

580 Lumens / 2700K

OR

LED: x4 G40 Globe / Clear / GU-24 Bi-Pin Base / 8W / 500 Lumens / 2700K

#### Mounting:

Ceiling Pendant. 0.38in/1cm lamp pipe and 6in/15cm canopy in matching metal finish. Drop height must be specified at time of order.

#### Materials:

Machined metal, hand-blown glass globes, decorative cotton or leather coiling

#### **Metal Finish Options:**

Satin Brass and Polished Nickel. Other finishes are avilable upon request.

# **Decorative Coiling Options:**

Basic version comes with Natural Cotton Cord coiling. Upgrades are available in White, Natural, Henna, Dark-Brown and Black Leather Cord coiling. Custom leather colors available.

#### Certifications:

UL and cUL certified

#### Made in:

New York, USA



Pictured with Satin Brass and Natural Cotton Cord coiling