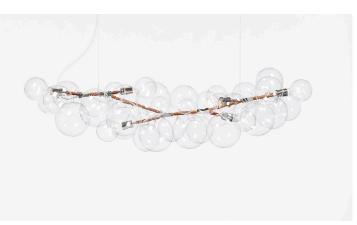

## **BUBBLE CHANDELIER SERIES**

## Product Name:

LONG Bubble Chandelier

#### Materials:

Machined metal, hand-blown glass globes, decorative cotton or leather coiling

#### **Certifications:**

UL and cUL certified

Made in: New York, USA

Pictured with Polished Nickel and Henna Leather Cord coiling upgrade

© 2017 Pelle Designs LLC