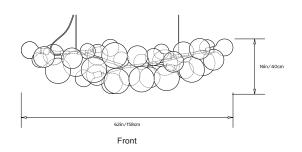

Ceiling Pendant. Dual steel cable suspension with two ceiling couplers, dual fixed pipe suspension, or triangular fixed pipe

#### Materials:

Machined metal, hand-blown glass globes, decorative cotton or leather coiling

#### Metal Finish Options:

Satin Brass and Polished Nickel. Other finishes are avilable upon request.

#### Decorative Coiling Options:

Basic version comes with Natural Cotton Cord coiling. Upgrades are available in White, Natural, Dark-Brown and Black Leather Cord coiling. Custom leather colors available.

#### Lamp Cord Color Options:

Standard lamp cord colors are white, brown and black. Ships with 6ft/1.8m standard length.

#### **Certifications:**

UL and cUL certified

Made in: New York, USA



Pictured with Polished Nickel and Henna Leather Cord coiling upgrade





© 2017 Pelle Designs LLC