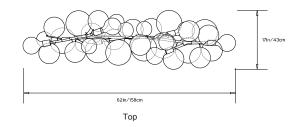

iling Pendant. Dual steel cable suspension with two ceiling couplers, dual fixed pipe suspension, or triangular fixed pipe

#### Materials:

Machined metal, hand-blown glass globes, decorative cotton or leather coiling

#### Metal Finish Options:

Satin Brass and Polished Nickel. Other finishes are avilable upon request.

#### Decorative Coiling Options:

Basic version comes with Natural Cotton Cord coiling. Upgrades are available in White, Natural, Dark-Brown and Black Leather Cord coiling. Custom leather colors available.

#### Lamp Cord Color Options:

Standard lamp cord colors are white, brown and black. Ships with 6ft/1.8m standard length.

#### **Certifications:**

UL and cUL certified

Made in: New York, USA



Pictured with Polished Nickel and Henna Leather Cord coiling upgrade





© 2017 Pelle Designs LLC