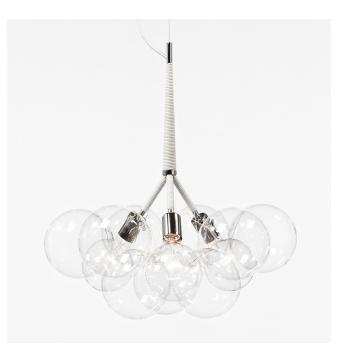

# Design Year: 2009

**Designer / Manufacturer:** PELLE

Dimensions: Diam 21.5in/55cm x H 24in/61cm

Weight: 5lbs/2.2kg

### Materials:

Machined metal, hand-blown glass globes, decorative cotton or leather coiling

## **Metal Finish Options:**

Satin Brass and Polished Nickel. Other finishes available upon request.

#### **Decorative Coiling Options:**

Basic version comes with Natural Cotton Cord coiling. Upgrades are available in White, Natural, Henna, Dark-Brown and Black Leather Cord coiling. Custom leather colors available.

#### Made in:

New York, USA

Pictured with Polished Nickel and White Leather Cord coiling upgrade

© 2017 Pelle Designs LLC