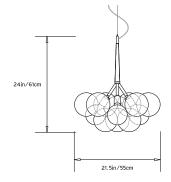

# Design Year: 2009

**Designer / Manufacturer:** PELLE

Dimensions: Diam 21.5in/55cm x H 24in/61cm

Weight: 5lbs/2.2kg

### Mounting:

Ceiling Pendant with adjustable steel cable suspension. Fixture ships with 6ft/1.8m steel cable, 5ft/1.5m of lamp cord and 5in/13cm canopy unless otherwise specified. Fixed pipe suspension available upon request.