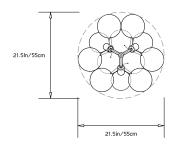

# Design Year: 2009

**Designer / Manufacturer:** PELLE

Dimensions: Diam 21.5in/55cm x H 24in/61cm

Weight: 5lbs/2.2kg