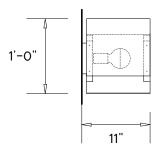

W 11in/27.94cm x D 11in/27.94cm x H 12in/30.48cm

Weight:

11lbs/4.99kg (Brass) 1lbs/0.45kg (Aluminum)

Illumination:

Socket type: E26 - Medium Base Bulb: 1 x 40/60W G25 Globe Bulb

Mounting:

Wall sconce. 5in/12.7cm wall plate, Additional wall support for brass sconce