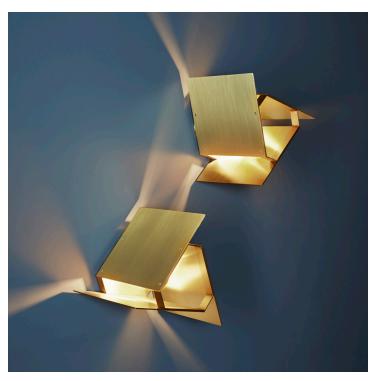

## **TRIPP LIGHT SERIES**

**Product Name:** 

TRIPP Sconce

Design Year:

2014

Designer / Manufacturer:

PELLE

**Dimensions:** 

W 11in/27.94cm x D 11in/27.94cm x H 12in/30.48cm

Weight:

11lbs/4.99kg (Brass) 1lbs/0.45kg (Aluminum)

Illumination:

Socket type: E26 - Medium Base Bulb: 1 x 40/60W G25 Globe Bulb

Mounting:

Wall sconce. 5in/12.7cm wall plate, Additional wall support for brass sconce

Materials:

Solid brass or solid aluminum

**Metal Options:** 

Satin brass and satin aluminum, Matte powdercoat RAL colors

**Certifications:** 

UL and cUL certified

Made in:

New York, USA

Pictured with Satin Brass