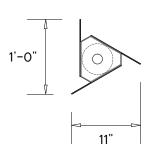

W 11in/27.94cm x D 11in/27.94cm x H 12in/30.48cm

Weight:

11lbs/4.99kg (Brass) 1lbs/0.45kg (Aluminum)

Illumination:

Socket type: E26 - Medium Base Bulb: 1 x 40/60W G25 Globe Bulb

Mounting:

Wall sconce. 5in/12.7cm wall plate, Additional wall support for brass sconce